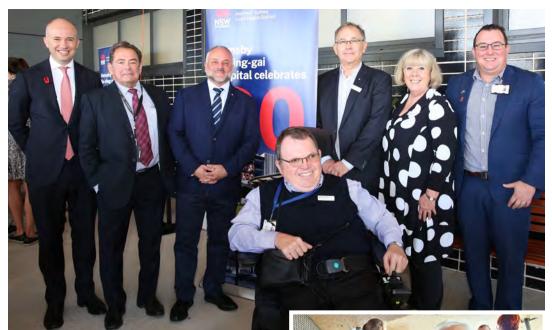

### IT IS 90 YEARS SINCE THE OPENING OF HORNSBY KU-RING-GAI HOSPITAL

The residents of our local district are fortunate to now have access to the most modern hospital in New South Wales - Hornsby Ku-ring-gai Hospital.

To mark the occasion of 90 years since opening, a celebration was held at the Hospital where several speeches were made acknowledging the hospital's origins, challenges and recent major redevelopment. There was also a special ceremony to recognise 94-year-old Don Campton, the hospital's Head Gardener between 1978 and 1992. In his time working at the Hospital the gardens won many awards particularly for the magnificent rose garden which was the centre piece of the grounds and Don's pride and joy.

A plaque was unveiled under the name THE DON CAMPTON ROSE GARDEN to honour him in the new garden on the hospital grounds.

Photo above: Matt Kean - Hornsby MP, Pip Middleton - clinical director of surgery and anaesthesia Hornsby Kuring-gai Hospital; Anthony Schembri - Chief Executive, NSLHD; Trevor Danos - Board Chair, NSLHD; Mary

Chiarella - Deputy Board Chair, NSLHD - Adam Johnston, Board member, NSLHD & Simon Hill -General Manager, Hornsby Ku-ring-gai Hospital. Photo inset above: Matt Kean MP with Don Campton.