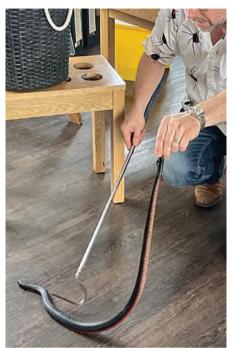

# NSW FIRE & RESCUE RETURNS TO CALLS FOR REPTILE REMOVALS

v Matt Kean MF

#### **GREAT NEWS FOR LOCAL RESIDENTS!**

Next time snakes (and other reptiles) coming visiting your home, you will be pleased to know that restrictions on Fire & Rescue (FRNSW) Metropolitan East area brigades, which includes Berowra, have been relaxed and they can once again come to your aid.

Experienced firemen have returned to performing this service and new staff will be trained accordingly.

This is great news for residents, their pets and the reptiles

themselves. I recognize Fire & Rescue management for being so responsive and sorting out this issue so quickly, and I thank their front line firies for their willingness to perform this tricky service for the community. Whilst WIRES remain the main agency to deal with the situation of a snake on a property their availability in some areas, including Berowra, is not always great. To have the support of NSW Fire & Rescue is a great relief to all

IF YOU HAVE A SNAKE ON YOUR PROPERTY THAT YOU CONSIDER

concerned.

A RISK, you can contact Triple 0 for the appropriate service to be dispatched to your property to deal with the situation.

Do you enjoy meeting new people and have a few hours a week to spare?