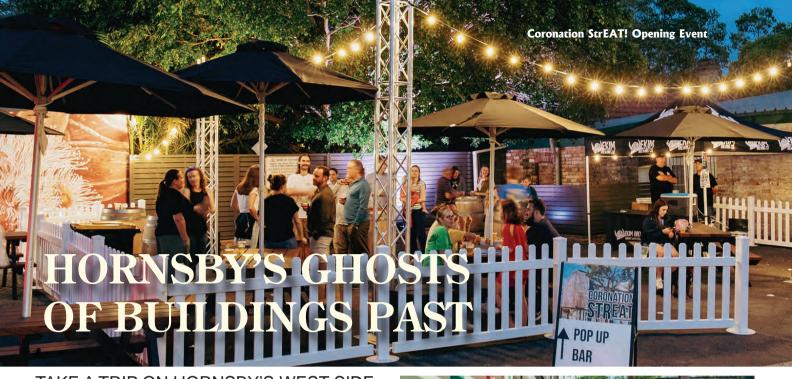

#### TAKE A TRIP ON HORNSBY'S WEST SIDE

"I'm delighted to see this place – once for cars, transformed into a unique place for people" Mayor Philip Ruddock AO.

Visitors to Hornsby's West Side may have noticed an interesting new structure which has popped up on Coronation Street. Commissioned by Hornsby Shire Council, THE 'GHOST BUILDING' is a nod to the Judge's Bakery which once stood on the site and is a major feature of a new 'micro plaza' bringing vitality to Hornsby's West Side.

Funded by the NSW Government 'Your High Street' grant program, the

Funded by the NSW Government 'Your High Street' grant program, the **Coronation StrEAT! project** was officially opened by Hornsby Shire Mayor **Philip Ruddock** on Friday 1 December 2023.

At the south end of the car park, the new ghost building is a permanent fixture, providing a public space for people to gather and enjoy something tasty from a local eatery. The northern end of the car park features new catenary lighting, surrounded by bushland themed murals and new landscaping.

Built to 1:1 scale of the former Judge's Bakery, the ghost building pays homage to Hornsby's rich (and delicious) history. Established as a bakery in 1886 by C.B. Smith, the former building remained a bakery for over 70 years and was part of the earliest shopping precinct in Hornsby. Sydney muralist Fintan Magee who was commissioned by Hornsby Council created the ghost piece inspired by a wartime newspaper article seeking women to work at the bakery.