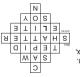

#### **BIYWORD**

064

Build it yourself using the clues and each of the twenty-four letters once only to form ten words: five across and five down. A key word (bold clue) builds on the letter set in the grid.

#### **CLUES:**

Amusingly clever (5) Break suddenly into pieces (7) Carpenter's tool (3) Chapter heading (7) Commonest English word (3) Letter (3)

Marine mammals (5) Oriental sauce source (3) Privileged group (5)

Luke-warm (5)

0 Ε Ε T C R Т S Т S I W N S Υ