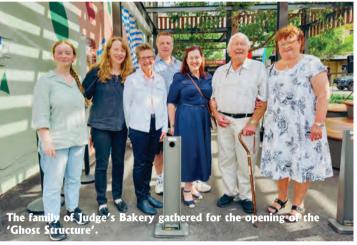

Built to 1:1 scale of the former Judge's Bakery, the ghost building pays homage to Hornsby's rich (and delicious) history. Established as a bakery in 1886 by C.B. Smith, the former building remained a bakery for over 70 years and was part of the earliest shopping precinct in Hornsby. Sydney muralist Fintan Magee who was commissioned by Hornsby Council created the ghost piece inspired by a wartime newspaper article seeking women to work at the bakery.

In Beattie Lane the mural by **Hugues Sineux** (who also created the renown Dural Lane mural) features a patchwork of images of historic photographs and references of the neighbourhood from the 20th century. **Rowena Bryce**, descendant of the Judge family who ran the bakery, expressed her pride in having her family's history recognised in this way, by saying, "My great grandparents, as with many others from that era, had such courage and determination in establishing bakeries at all of the

places they lived in. We are so proud of the fondness with which they are remembered in the stories of our local community."

A landmark tree gives scale to, and is the centrepiece of the historic site.