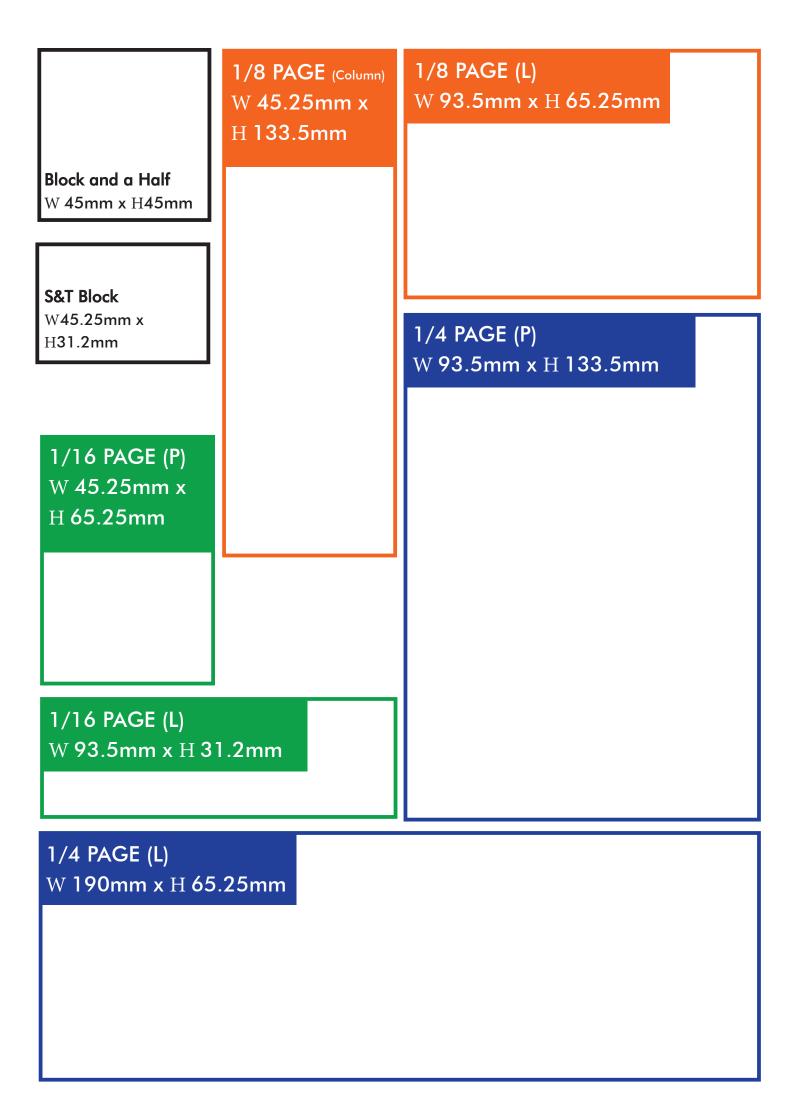

#### **DISPLAY ADS**

Full Page W190mm X H270mm

Column Strap W45.25 mm X H270mm

1/2 Page landscape W190mm X H133.5mm

1/2 Page portrait W93.5mm x H270mm

1/4 Page portrait W93.5mm X H133.5mm

1/4 Page landscape W190mm x H65.25mm

1/8 Page landscape W93.5mm X H65.25mm

1/8 portrait W45.25mm x H133.5mm

1/16 Page portrait W45.25mm X H65.25mm

1/16 landscape W93.5mm x H31.2mm

S&T size block W45.25mm X H31.2mm

block and a half W45 X H45mm