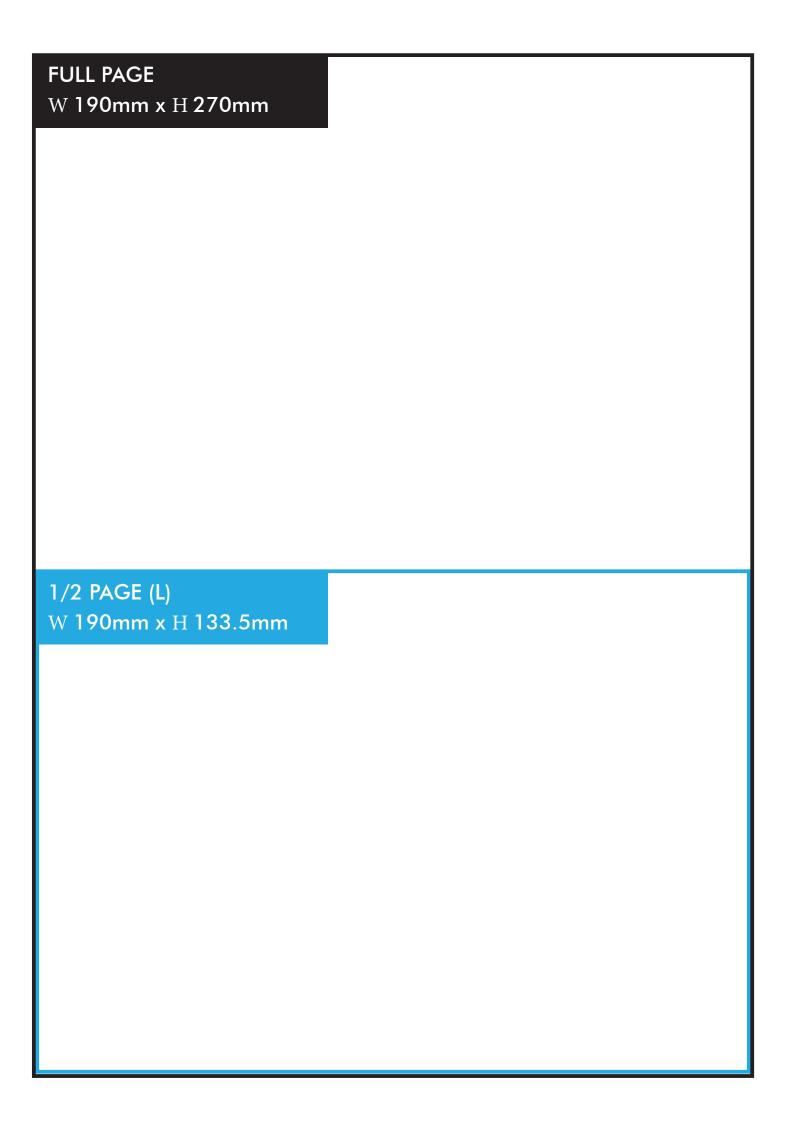

#### **DISPLAY ADS**

Full Page W190mm X H270mm

Column Strap W45.25 mm X H270mm

1/2 Page landscape W190mm X H133.5mm

1/2 Page portrait W93.5mm x H270mm

1/4 Page portrait W93.5mm X H133.5mm

1/4 Page landscape W190mm x H65.25mm