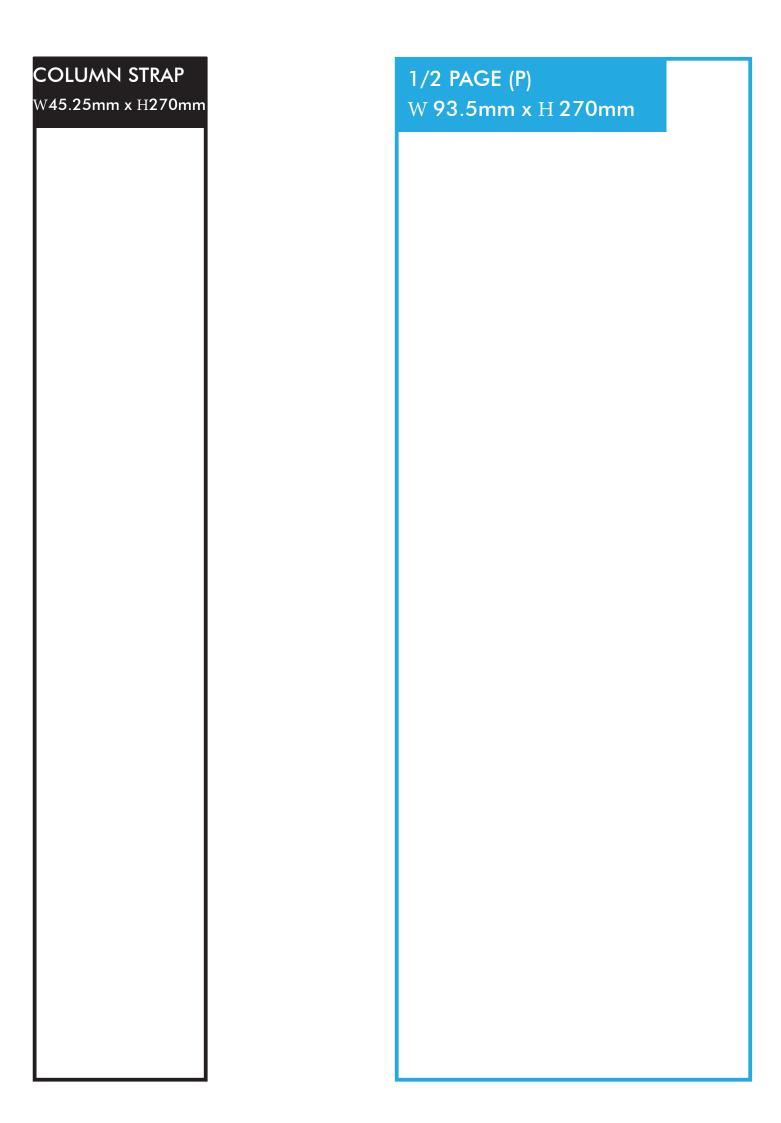

#### **DISPLAY ADS**

Full Page W190mm X H270mm

Column Strap W45.25 mm X H270mm

1/2 Page landscape W190mm X H133.5mm

1/2 Page portrait W93.5mm x H270mm

1/4 Page portrait W93.5mm X H133.5mm

1/4 Page landscape W190mm x H65.25mm